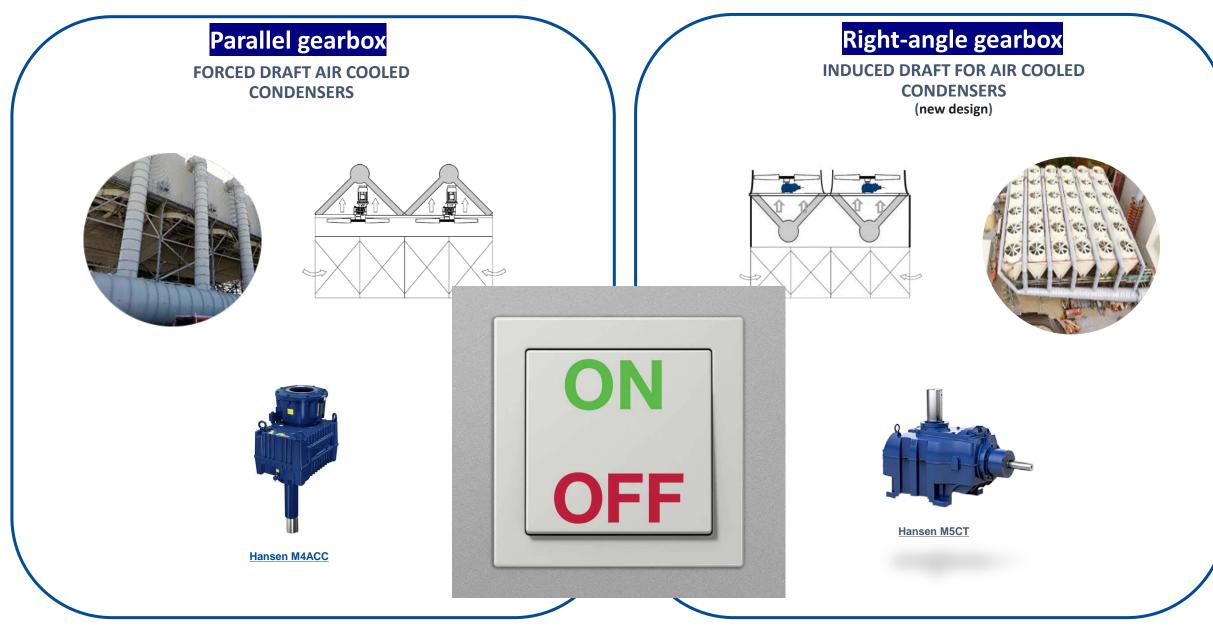

## "ACC GEARBOX DURABILITY"

- STARTING TORQUES
- SEALING & LUBRICATION





Kris Herijgers

13 Sept. 2022



- Product Manager Industrial gearboxes @ Sumitomo Drive Technologies
- +20.000 Cooling Technolgy installations in the field
- Office: Hansen Industrial Transmissions Belgium
- Kris.herijgers@shi-g.com
- <u>https://emeia.sumitomodrive.com/en-de/page/hansen-industrial-gearboxes-brand</u>

# STARTING TORQUES

## ACC FAN DRIVE = FREQUENT STARTS AND STOPS ... Sumitomo Drive Technologies



## **MOTOR TORQUE PEAKS DURING STARTUP CYCLE....**



### Sumitomo Drive Technologies





Detail of High speed start torque evolution, measured on Gearbox shaft



Torque measurements on gearbox input shaft with low and high speed startup

## **GEARBOX SELECTION**

During : Nominal operation + **START-UP** !



## Sumitomo Drive Technologies

#### **SOPHISTICATED CALCULATION TOOLS** are necessary !

- **1.** Max Torque  $\rightarrow$  Enhanced gear microgeometry
- **2. Total starting time**  $\rightarrow$  Gear Lifetime 'Minor's sum' cumulative fatigue analysis

Required calculation INPUT parameters:

- 1. The full load cycle during start up
  - ✓ Motor starting method [DOL / VFD ]
  - ✓ Motor curve: starting peak Torque incl. the transient torque [kNm]
- 2. Total required starting time