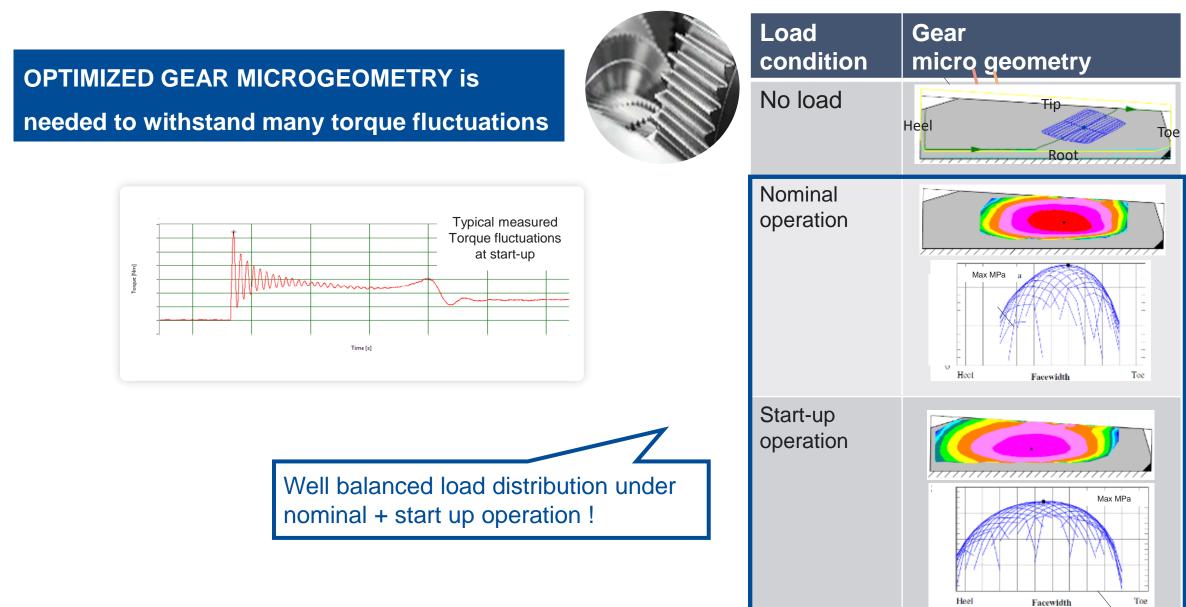

## **MOTOR TORQUE PEAKS DURING STARTUP CYCLE....**

### Sumitomo Drive Technologies

Detail of High speed start torque evolution, measured on Gearbox shaft

Torque measurements on gearbox input shaft with low and high speed startup

## **GEARBOX SELECTION**

During : Nominal operation + **START-UP** !

#### **SOPHISTICATED CALCULATION TOOLS** are necessary !

- **1.** Max Torque  $\rightarrow$  Enhanced gear microgeometry
- **2. Total starting time**  $\rightarrow$  Gear Lifetime 'Minor's sum' cumulative fatigue analysis

Required calculation INPUT parameters:

- 1. The full load cycle during start up
  - ✓ Motor starting method [DOL / VFD ]
  - ✓ Motor curve: starting peak Torque incl. the transient torque [kNm]
- 2. Total required starting time (sum of all starting cycles) [h]