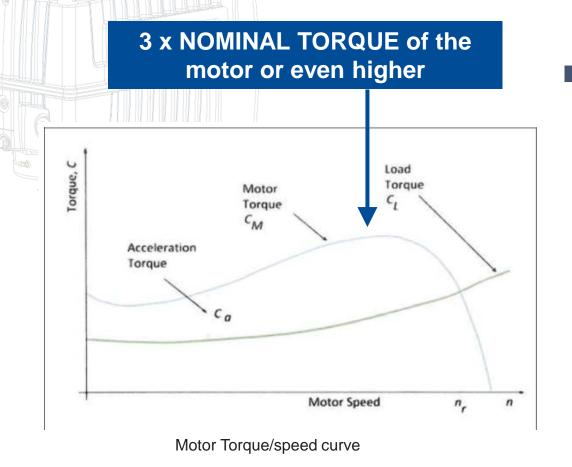

## **MOTOR TORQUE PEAKS DURING STARTUP CYCLE....**

## **GEARBOX SELECTION**

During : Nominal operation + **START-UP** !

#### **SOPHISTICATED CALCULATION TOOLS** are necessary !

- **1.** Max Torque  $\rightarrow$  Enhanced gear microgeometry
- **2. Total starting time**  $\rightarrow$  Gear Lifetime 'Minor's sum' cumulative fatigue analysis

Required calculation INPUT parameters:

- 1. The full load cycle during start up
  - ✓ Motor starting method [DOL / VFD ]
  - ✓ Motor curve: starting peak Torque incl. the transient torque [kNm]
- 2. Total required starting time (sum of all starting cycles) [h]