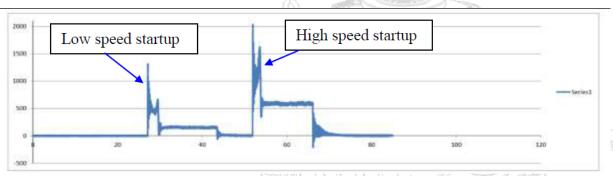

### Sumitomo Drive Technologies

Detail of High speed start torque evolution, measured on Gearbox shaft

Torque measurements on gearbox input shaft with low and high speed startup