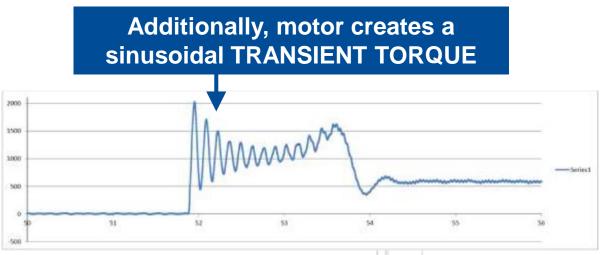

## **MOTOR TORQUE PEAKS DURING STARTUP CYCLE....**

Required calculation INPUT parameters:

- 1. The full load cycle during start up
  - ✓ Motor starting method [DOL / VFD ]
  - ✓ Motor curve: starting peak Torque incl. the transient torque [kNm]
- 2. Total required starting time (sum of all starting cycles) [h]