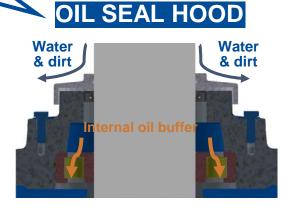

## **SEALING : MAKE USE OF CENTRIFUGAL EFFECT**

- Sealing function: keep oil in and dirt out!
- Design: No grease + centrifugal effect + no wear
- Maintenance-free

Based on centrifugal force on The rotating parts, a slinger effect will be generated, removing all water & dirt

## Sumitomo Drive Technologies

Flexible lips will lift off during operation (maintenance free!) At standstill, the lips close and ensure additional sealing.

OIL LOCK