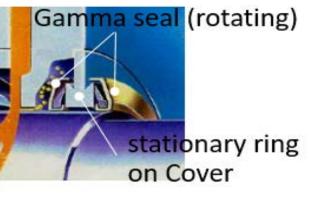

## **SEALING : MAKE USE OF CENTRIFUGAL EFFECT**

- Sealing function: keep oil in and dirt out!
- Design: No grease + centrifugal effect + no wear
- Maintenance-free

Based on centrifugal force on The rotating parts, a slinger effect will be generated, removing all water & dirt

## Sumitomo Drive Technologies

Flexible lips will lift off during operation (maintenance free!) At standstill, the lips close and ensure additional sealing.

OIL LOCK