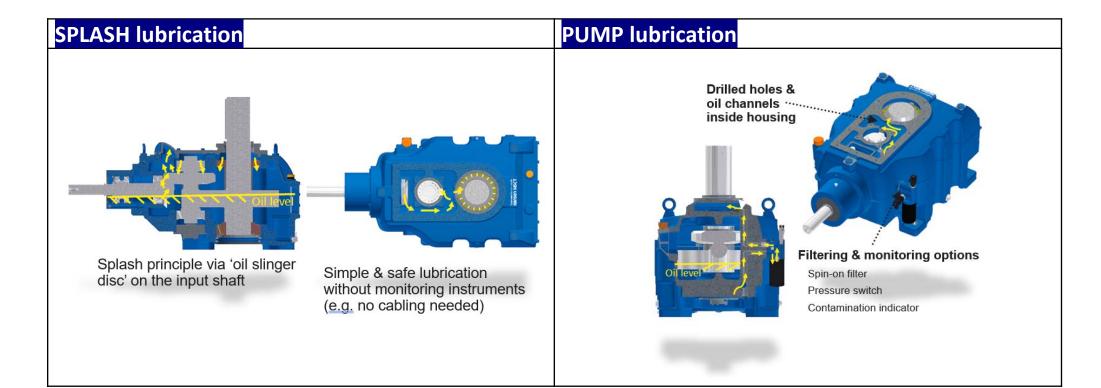

## **LUBRICATION :** AVOID GREASE & PIPING ON THE OUTSIDE

- All bearings and gears oil lubricated (no grease).
- Oil distribution via internal drilled pipes or via the design of the casting.
  - Splash or pump lubrication
- Easy to install without damaging + Leakage risk reduction.